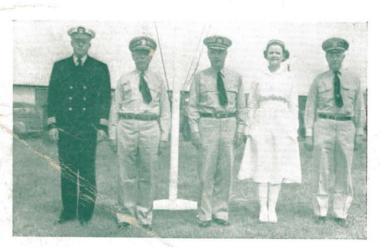

ce -> Cranberry Sauce

Snow Whipped Irish Potatoes → Candied Sweet Potatoes Hot Buttered June Peas → Parslied Carrots

Hot Parker House Rolls & White and Rye Bread & Yellow Butter

Hot Pumpkin Pie - Minced Meat Pie - Sliced Cream Cheese

Fruit Cake 🧇 Tropical Fruit Salad 🗢 Vanilla Ice Cream Slices

Hot Coffee ⋄ Iced Tea-Sliced Lemon ⋄ Fresh Milk ⋄ Buttermilk

Assorted Mixed Nuts & Cigarettes & Cigars & Chewing Gum

And Wishes for a "Happy New Year" from the Commissary,

0

C. W. MABRY Lt. (jg HC) U.S. Navy, Commissary Officer.





PATIENTS' RECREATION





SPORTS OVAL









CHAPEL





May the happy things of life that you are hoping for, brighten, not just this Christmas and the coming year, but many, many more.

> H. B. FITE Capt. MC USN Executive Officer.

麻

NAVY NURSE CORPS

濕







CHIEF OF MEDICINE CAPTAIN FITE CAPTAIN SMITH CHIEF NURSE CHIEF OF SURGERY





PERSONNEL INSPECTION